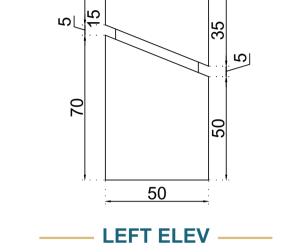

g with payment transfer









## CATEGORY A: 6 X 6

## DESIGN SPECIFICATIONS

















#### FURNITURE

3x Closed Counter
Desk with storage
3x Bar stools

1x Round Table
4x Chairs
1x Trash bin











## CATEGORY A: 6 X 6

**DESIGN LAYOUT** 













## CATEGORY B: 4 X 6

#### DESIGN SPECIFICATIONS



















1x Bar stools

1x Round Table 4x Chairs 1x Trash bin







COUNTER





## CATEGORY B: 4 X 6

LED LIGHT

LED LIGHT

DESIGN LAYOUT



#### **SIDE INTERFACE**



VIEW \_\_\_\_\_ FRONT END





\_ COUNTER \_\_\_









## CATEGORY C:3 X 6

#### DESIGN SPECIFICATIONS

















#### **FURNITURE**

1x Closed Counter
Desk with storage
1x Bar stools

1x Round Table
4x Chairs
1x Trash bin











## CATEGORY C:3 X 6

**DESIGN LAYOUT** 



**FRONT END** 









TOP VIEW \_\_\_\_

COUNTER \_







## CATEGORY D:3 X 3

## DESIGN SPECIFICATIONS





ELECTRICAL SOCKET

xl Electrical Socket (Single Phase / 32 Amps)





**AV EQUIPMENT** 

1x LED Screen 55"





#### WALLS

- 1x Back Wall
- 1x Side Wall





#### **FURNITURE**

1x Closed Counter
Desk with storage
1x Bar stools

1x Round Table
3x Chairs
1x Trash bin











## CATEGORY D:3 X 3

#### **DESIGN LAYOUT**



**FRONT END** 



#### SIDE INTERFACE



**TOP VIEW** 





**LEFT ELEV** 



— FRONT ELEV ——

COUNTER







## **CONTACT US TODAY**

and explore a world of new opportunities!