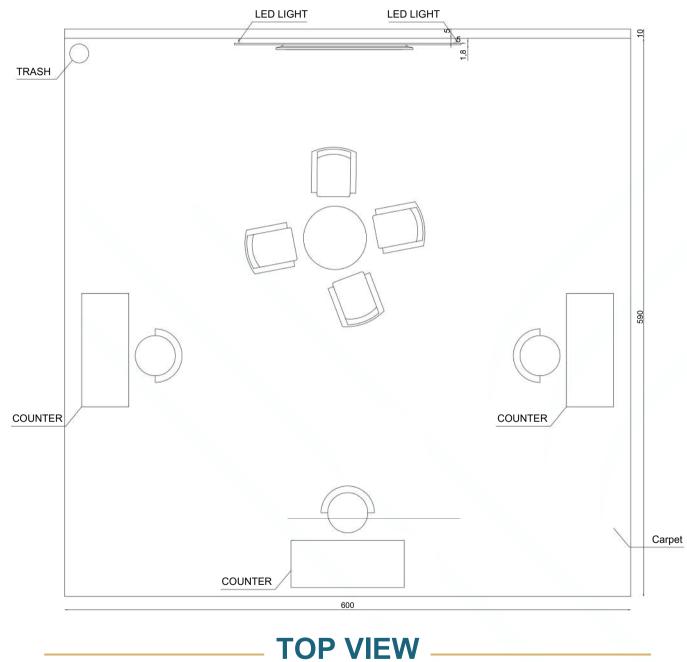

## CATEGORY C:3 X 6

**DESIGN LAYOUT** 

**FRONT END** 

TOP VIEW \_\_\_\_

COUNTER \_