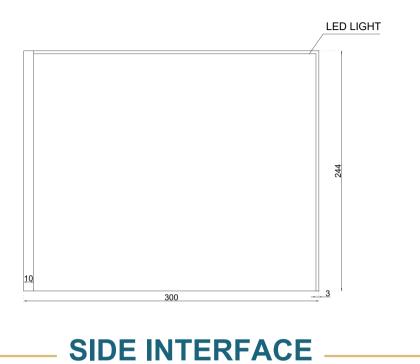

ing with payment transfer









## CATEGORY A: 6 X 6

## DESIGN SPECIFICATIONS

















#### FURNITURE

3x Closed Counter
Desk with storage
3x Bar stools

1x Round Table
4x Chairs
1x Trash bin











## CATEGORY A: 6 X 6

**DESIGN LAYOUT** 













## CATEGORY B: 4 X 6

#### DESIGN SPECIFICATIONS



















1x Bar stools

1x Round Table 4x Chairs 1x Trash bin







COUNTER





## CATEGORY B: 4 X 6

LED LIGHT

LED LIGHT

DESIGN LAYOUT



#### **SIDE INTERFACE**



VIEW \_\_\_\_\_ FRONT END





\_ COUNTER \_\_\_









## CATEGORY C:3 X 6

#### DESIGN SPECIFICATIONS

















#### **FURNITURE**

1x Closed Counter
Desk with storage
1x Bar stools

1x Round Table
4x Chairs
1x Trash bin











## CATEGORY C:3 X 6

**DESIGN LAYOUT** 



**FRONT END** 









TOP VIEW \_\_\_\_

COUNTER \_







## CATEGORY D:3 X 3

## DESIGN SPECIFICATIONS





ELECTRICAL SOCKET

xl Electrical Socket (Single Phase / 32 Amps)





**AV EQUIPMENT** 

1x LED Screen 55"





#### WALLS

- 1x Back Wall
- 1x Side Wall





#### **FURNITURE**

1x Closed Counter
Desk with storage
1x Bar stools

1x Round Table
3x Chairs
1x Trash bin











## CATEGORY D:3 X 3

#### **DESIGN LAYOUT**



**FRONT END** 



#### SIDE INTERFACE



**TOP VIEW** 





**LEFT ELEV** 



— FRONT ELEV ——

COUNTER







## **CONTACT US TODAY**

and explore a world of new opportunities!