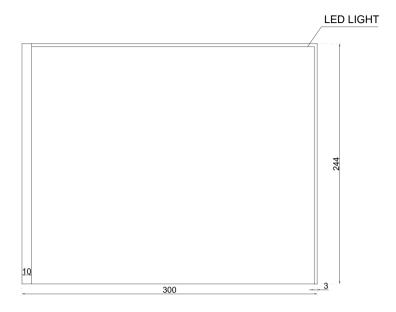

#### **SIDE INTERFACE**

VIEW \_\_\_\_\_ FRONT END

\_ COUNTER \_\_\_

#### SIDE INTERFACE

**TOP VIEW** 

**LEFT ELEV** 

— FRONT ELEV ——

COUNTER