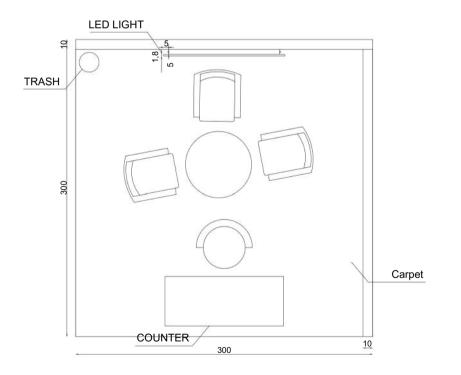

#### FURNITURE

3x Closed Counter
Desk with storage
3x Bar stools

1x Round Table
4x Chairs
1x Trash bin

## CATEGORY A: 6 X 6

**DESIGN LAYOUT** 

## CATEGORY C:3 X 6

**DESIGN LAYOUT** 

**FRONT END** 

TOP VIEW \_\_\_\_

COUNTER \_