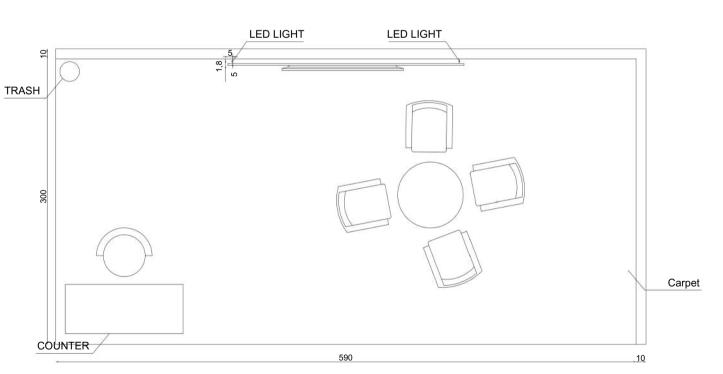

## CATEGORY B: 4 X 6

LED LIGHT

LED LIGHT

DESIGN LAYOUT

#### **SIDE INTERFACE**

VIEW \_\_\_\_\_ FRONT END

\_ COUNTER \_\_\_