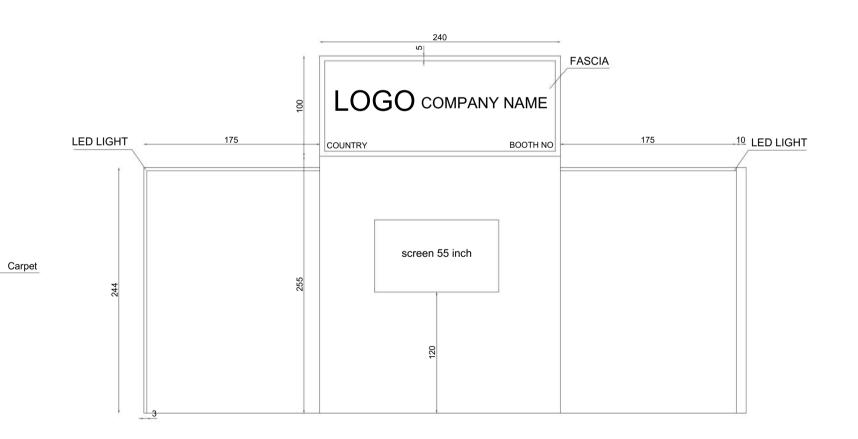

## CATEGORY C:3 X 6

**DESIGN LAYOUT** 

**FRONT END** 

TOP VIEW \_\_\_\_

COUNTER \_

## DESIGN SPECIFICATIONS

ELECTRICAL SOCKET

xl Electrical Socket (Single Phase / 32 Amps)

**AV EQUIPMENT** 

1x LED Screen 55"

#### WALLS

- 1x Back Wall
- 1x Side Wall

#### **FURNITURE**

1x Closed Counter
Desk with storage
1x Bar stools

1x Round Table
3x Chairs
1x Trash bin

#### **DESIGN LAYOUT**

**FRONT END** 

#### SIDE INTERFACE

**TOP VIEW** 

**LEFT ELEV** 

— FRONT ELEV ——

COUNTER