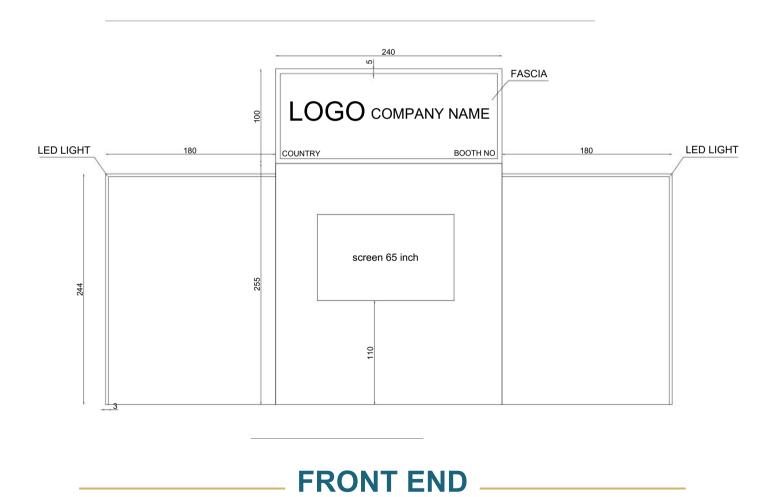

## CATEGORY C:3 X 6

**DESIGN LAYOUT** 

**FRONT END** 

TOP VIEW \_\_\_\_

COUNTER \_