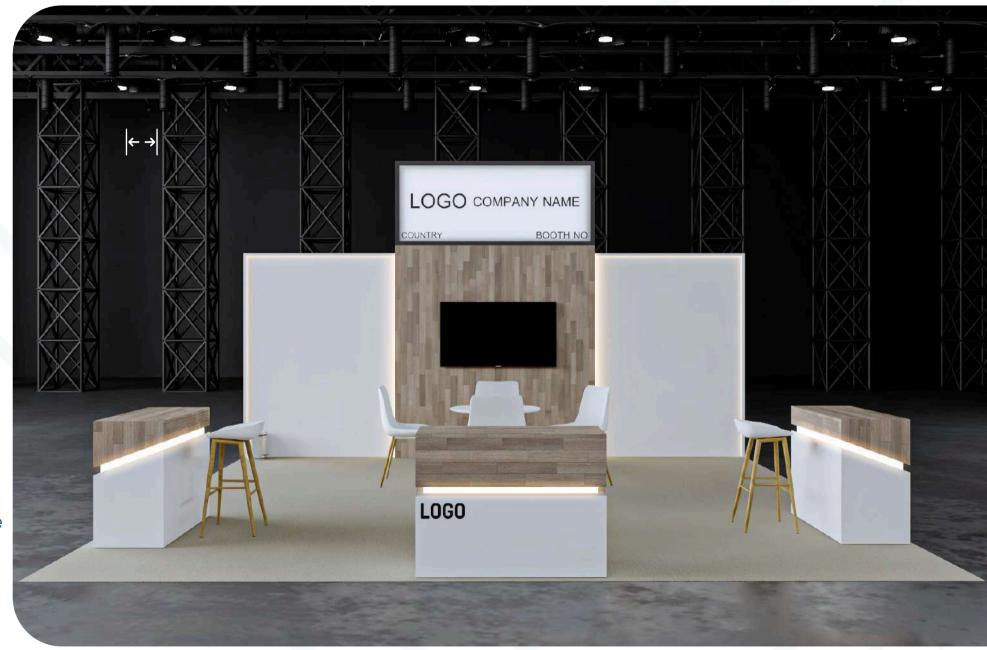

## DESIGN SPECIFICATIONS

#### FURNITURE

3x Closed Counter
Desk with storage
3x Bar stools

1x Round Table
4x Chairs
1x Trash bin

## CATEGORY A: 6 X 6

**DESIGN LAYOUT** 