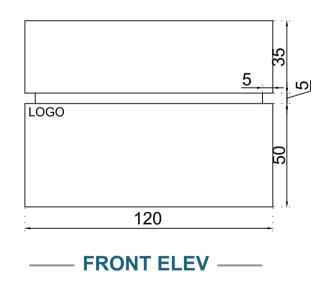

th payment transfer









## CATEGORY A: 6 X 6

## DESIGN SPECIFICATIONS

















#### FURNITURE

3x Closed Counter
Desk with storage
3x Bar stools

1x Round Table
4x Chairs
1x Trash bin











## CATEGORY A: 6 X 6

**DESIGN LAYOUT** 













## CATEGORY B: 4 X 6

#### DESIGN SPECIFICATIONS



















1x Bar stools

1x Round Table 4x Chairs 1x Trash bin







COUNTER





## CATEGORY B: 4 X 6

LED LIGHT

LED LIGHT

DESIGN LAYOUT



#### **SIDE INTERFACE**



VIEW \_\_\_\_\_ FRONT END





\_ COUNTER \_\_\_









## CATEGORY C:3 X 6

#### DESIGN SPECIFICATIONS

















#### **FURNITURE**

1x Closed Counter
Desk with storage
1x Bar stools

1x Round Table
4x Chairs
1x Trash bin











## CATEGORY C:3 X 6

**DESIGN LAYOUT** 



**FRONT END** 









TOP VIEW \_\_\_\_

COUNTER \_







## CATEGORY D:3 X 3

## DESIGN SPECIFICATIONS





ELECTRICAL SOCKET

xl Electrical Socket (Single Phase / 32 Amps)





**AV EQUIPMENT** 

1x LED Screen 55"





#### WALLS

- 1x Back Wall
- 1x Side Wall





#### **FURNITURE**

1x Closed Counter
Desk with storage
1x Bar stools

1x Round Table
3x Chairs
1x Trash bin











## CATEGORY D:3 X 3

#### **DESIGN LAYOUT**



**FRONT END** 



#### SIDE INTERFACE



**TOP VIEW** 





**LEFT ELEV** 



— FRONT ELEV ——

COUNTER







## **CONTACT US TODAY**

and explore a world of new opportunities!