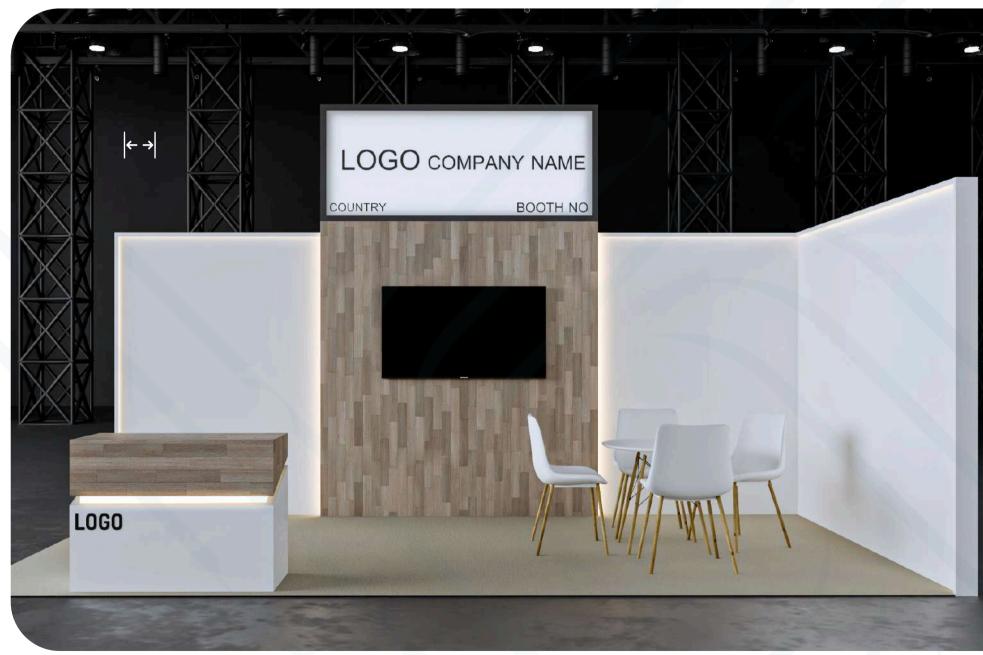

#### FURNITURE

3x Closed Counter
Desk with storage
3x Bar stools

1x Round Table
4x Chairs
1x Trash bin

## CATEGORY A: 6 X 6

**DESIGN LAYOUT** 