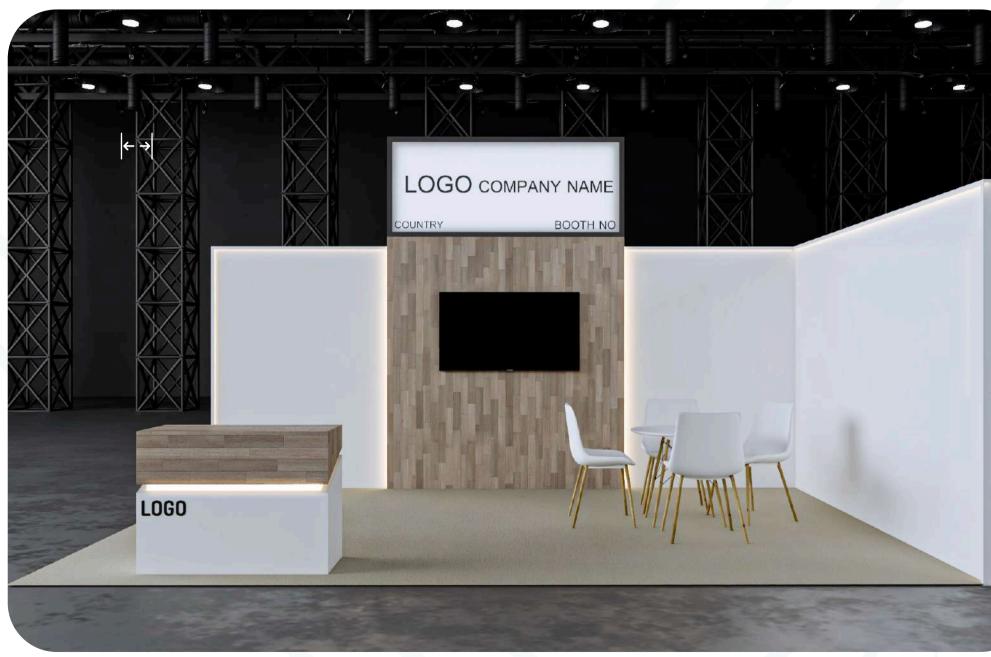

## CATEGORY D:3 X 3

## DESIGN SPECIFICATIONS

ELECTRICAL SOCKET

xl Electrical Socket (Single Phase / 32 Amps)

**AV EQUIPMENT** 

1x LED Screen 55"

#### WALLS

- 1x Back Wall
- 1x Side Wall

#### **FURNITURE**

1x Closed Counter
Desk with storage
1x Bar stools

1x Round Table
3x Chairs
1x Trash bin

#### **DESIGN LAYOUT**

**FRONT END** 