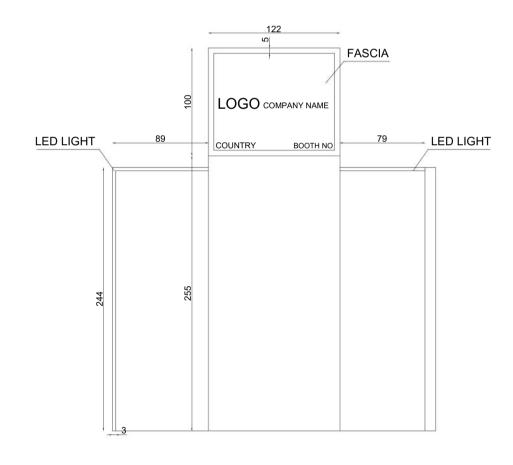

#### **SIDE INTERFACE**

VIEW \_\_\_\_\_ FRONT END

\_ COUNTER \_\_\_

#### SIDE INTERFACE

**TOP VIEW** 

**LEFT ELEV** 

— FRONT ELEV ——

COUNTER