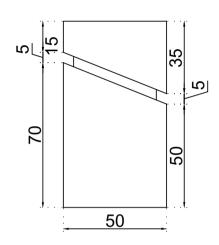

SIDE INTERFACE**



VIEW \_\_\_\_\_ FRONT END





\_ COUNTER \_\_\_









## CATEGORY C:3 X 6

#### DESIGN SPECIFICATIONS

















#### **FURNITURE**

1x Closed Counter
Desk with storage
1x Bar stools

1x Round Table
4x Chairs
1x Trash bin











## CATEGORY C:3 X 6

**DESIGN LAYOUT** 



**FRONT END** 









TOP VIEW \_\_\_\_

COUNTER \_







## CATEGORY D:3 X 3

## DESIGN SPECIFICATIONS





ELECTRICAL SOCKET

xl Electrical Socket (Single Phase / 32 Amps)





**AV EQUIPMENT** 

1x LED Screen 55"





#### WALLS

- 1x Back Wall
- 1x Side Wall





#### **FURNITURE**

1x Closed Counter
Desk with storage
1x Bar stools

1x Round Table
3x Chairs
1x Trash bin











## CATEGORY D:3 X 3

#### **DESIGN LAYOUT**



**FRONT END** 



#### SIDE INTERFACE



**TOP VIEW** 





**LEFT ELEV** 



— FRONT ELEV ——

COUNTER







## **CONTACT US TODAY**

and explore a world of new opportunities!