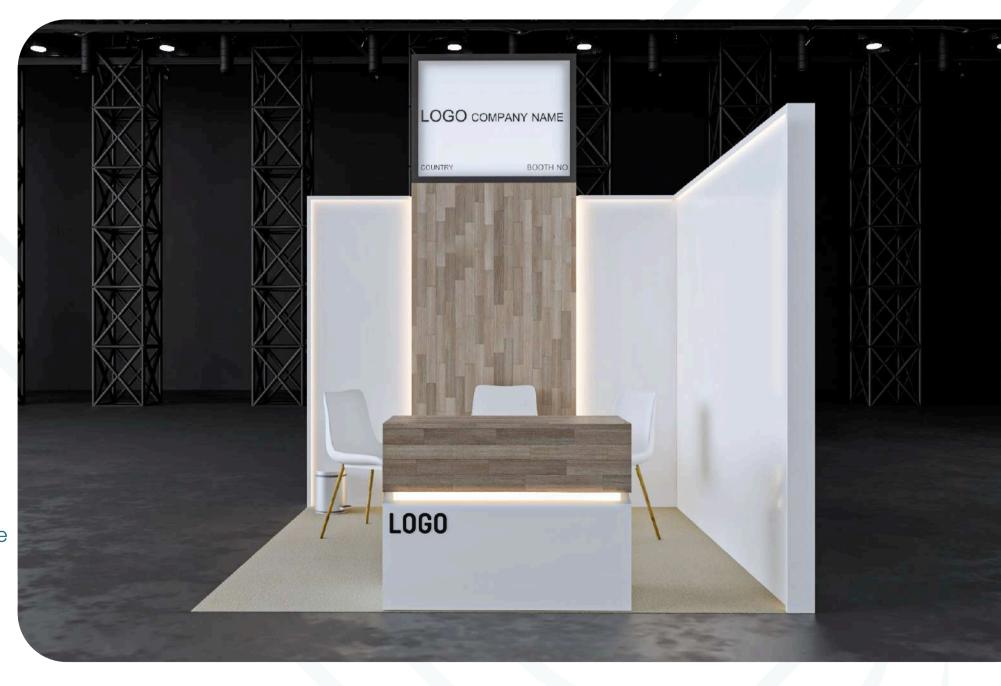

## CATEGORY D:3 X 3

## DESIGN SPECIFICATIONS

ELECTRICAL SOCKET

xl Electrical Socket (Single Phase / 32 Amps)

**AV EQUIPMENT** 

1x LED Screen 55"

#### WALLS

- 1x Back Wall
- 1x Side Wall

#### **FURNITURE**

1x Closed Counter
Desk with storage
1x Bar stools

1x Round Table
3x Chairs
1x Trash bin

#### **DESIGN LAYOUT**

**FRONT END** 

#### SIDE INTERFACE

**TOP VIEW** 

**LEFT ELEV** 

— FRONT ELEV ——

COUNTER