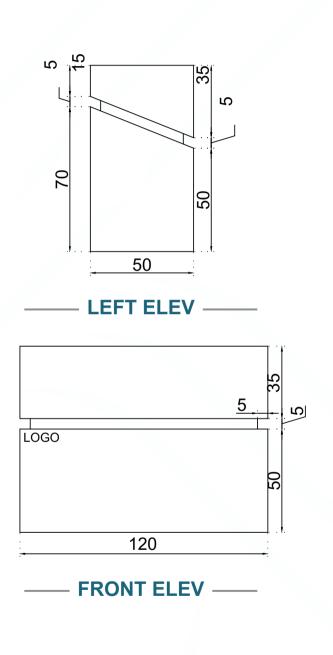

ngs are provided as empty areas without flooring, back walls, structures, or electricity. Exhibitors must provide custom decoration and submit booth drawings and 3D designs to Class Pro for approval. Please note that reserved
- bookings will be held for up to one week, pending receipt of the signed contract and full payment.







## **READY TO ENGAGE?**

JOIN US IN JUST 4 SIMPLE STEPS!



Explore and select your category



Fill out the Exhibition participation form



Secure your spot by signing the agreement



Finalize your booking with payment transfer









## CATEGORY A: 6 X 6

## DESIGN SPECIFICATIONS

















#### FURNITURE

3x Closed Counter
Desk with storage
3x Bar stools

1x Round Table
4x Chairs
1x Trash bin











## CATEGORY A: 6 X 6

**DESIGN LAYOUT** 













## CATEGORY B: 4 X 6

#### DESIGN SPECIFICATIONS



















1x Bar stools

1x Round Table 4x Chairs 1x Trash bin







COUNTER





## CATEGORY B: 4 X 6

LED LIGHT

LED LIGHT

DESIGN LAYOUT



#### **SIDE INTERFACE**



VIEW \_\_\_\_\_ FRONT END





\_ COUNTER \_\_\_









## CATEGORY C:3 X 6

#### DESIGN SPECIFICATIONS

















#### **FURNITURE**

1x Closed Counter
Desk with storage
1x Bar stools

1x Round Table
4x Chairs
1x Trash bin











## CATEGORY C:3 X 6

**DESIGN LAYOUT** 



**FRONT END** 









TOP VIEW \_\_\_\_

COUNTER \_







## CATEGORY D:3 X 3

## DESIGN SPECIFICATIONS





ELECTRICAL SOCKET

xl Electrical Socket (Single Phase / 32 Amps)





**AV EQUIPMENT** 

1x LED Screen 55"





#### WALLS

- 1x Back Wall
- 1x Side Wall





#### *