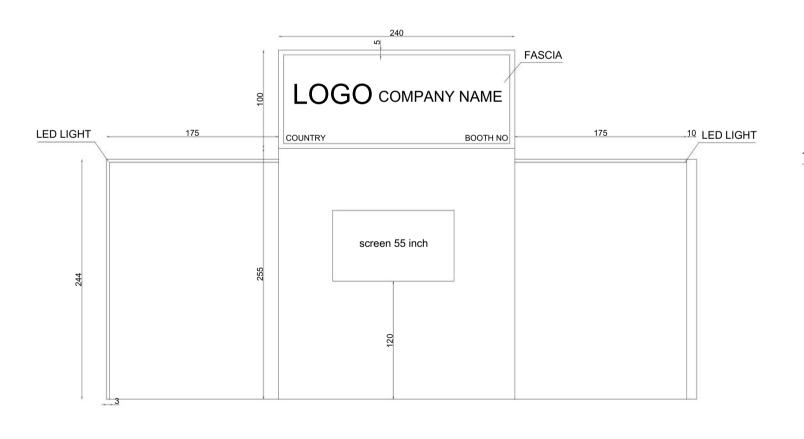

## DESIGN SPECIFICATIONS

ELECTRICAL SOCKET

xl Electrical Socket (Single Phase / 32 Amps)

**AV EQUIPMENT** 

1x LED Screen 55"

#### WALLS

- 1x Back Wall
- 1x Side Wall

#### **DESIGN LAYOUT**

**FRONT END** 